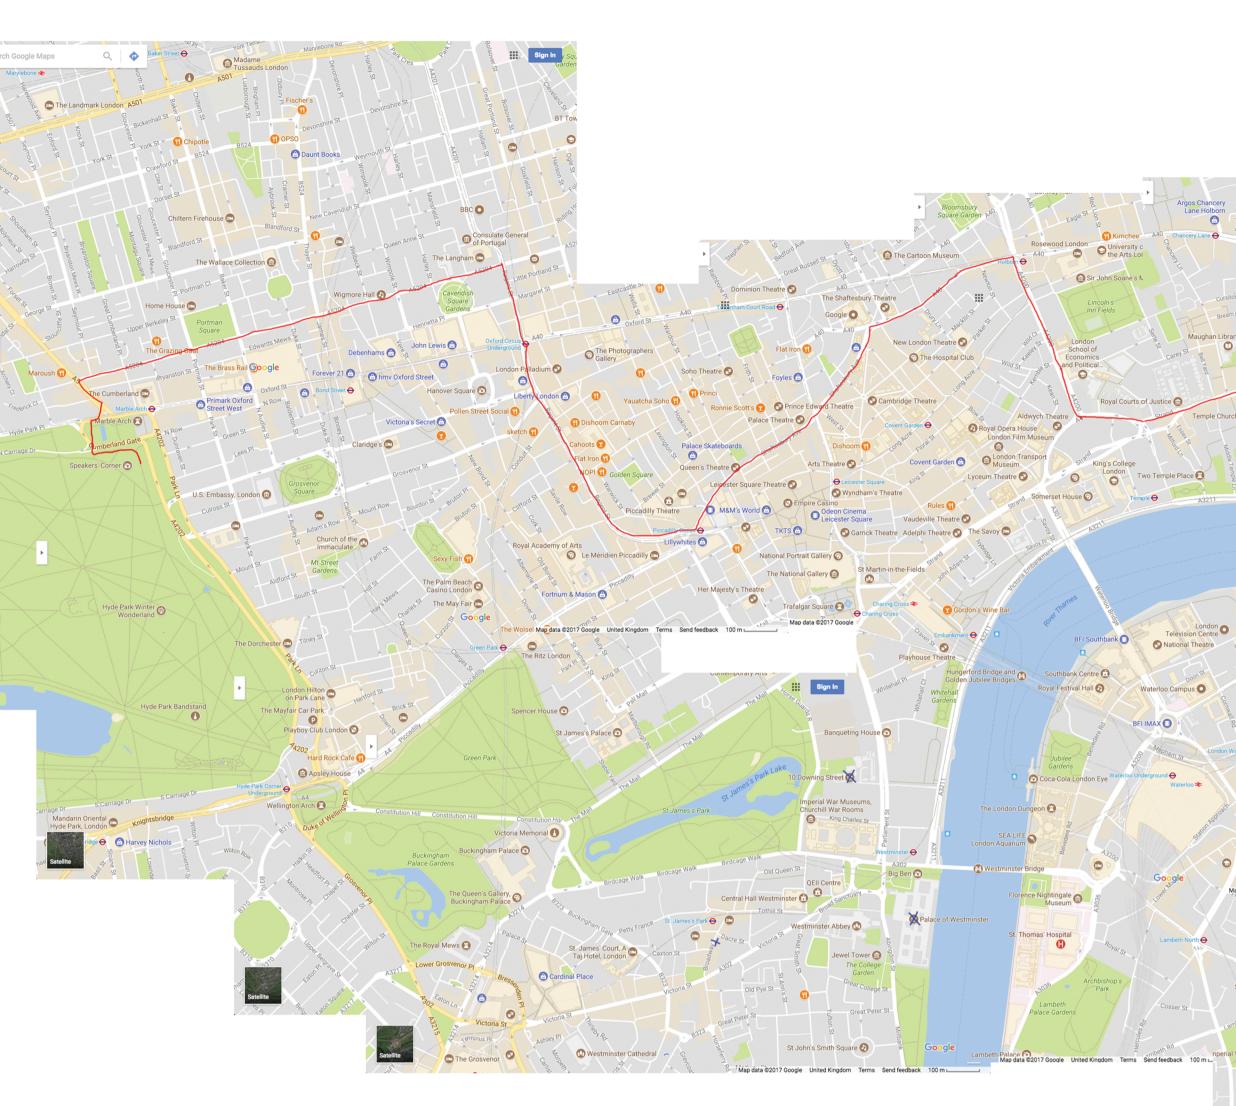

nge St.Paul's 🖻

odern 🚯

Mondrian Londo

|                 | St Georges Circus               |
|-----------------|---------------------------------|
|                 | Blackfriars Road                |
|                 | Blackfriars Bridge              |
|                 | New Bridge Street               |
|                 | Ludgate Circus                  |
|                 | Fleet Street                    |
| d               | Strand                          |
| ad              | Aldwych (eastern arm)           |
|                 | Kingsway                        |
|                 | High Holborn                    |
| d               | Shaftesbury Avenue              |
|                 | Piccadilly Circus (northside)   |
| Street          | Regent Street                   |
|                 | Cavendish Place                 |
| urch Street     | Cavendish Square                |
| een (Southside) | Wigmore Street                  |
| een (westside)  | Portman Square                  |
| ad              | Seymour Street                  |
| 1               | Edgeware Road                   |
| astle           | Tyburn Way                      |
| .d.             | Cumberland Gate                 |
| ridge Road      | Hyde Park (North Carriage Road) |
|                 |                                 |
|                 |                                 |