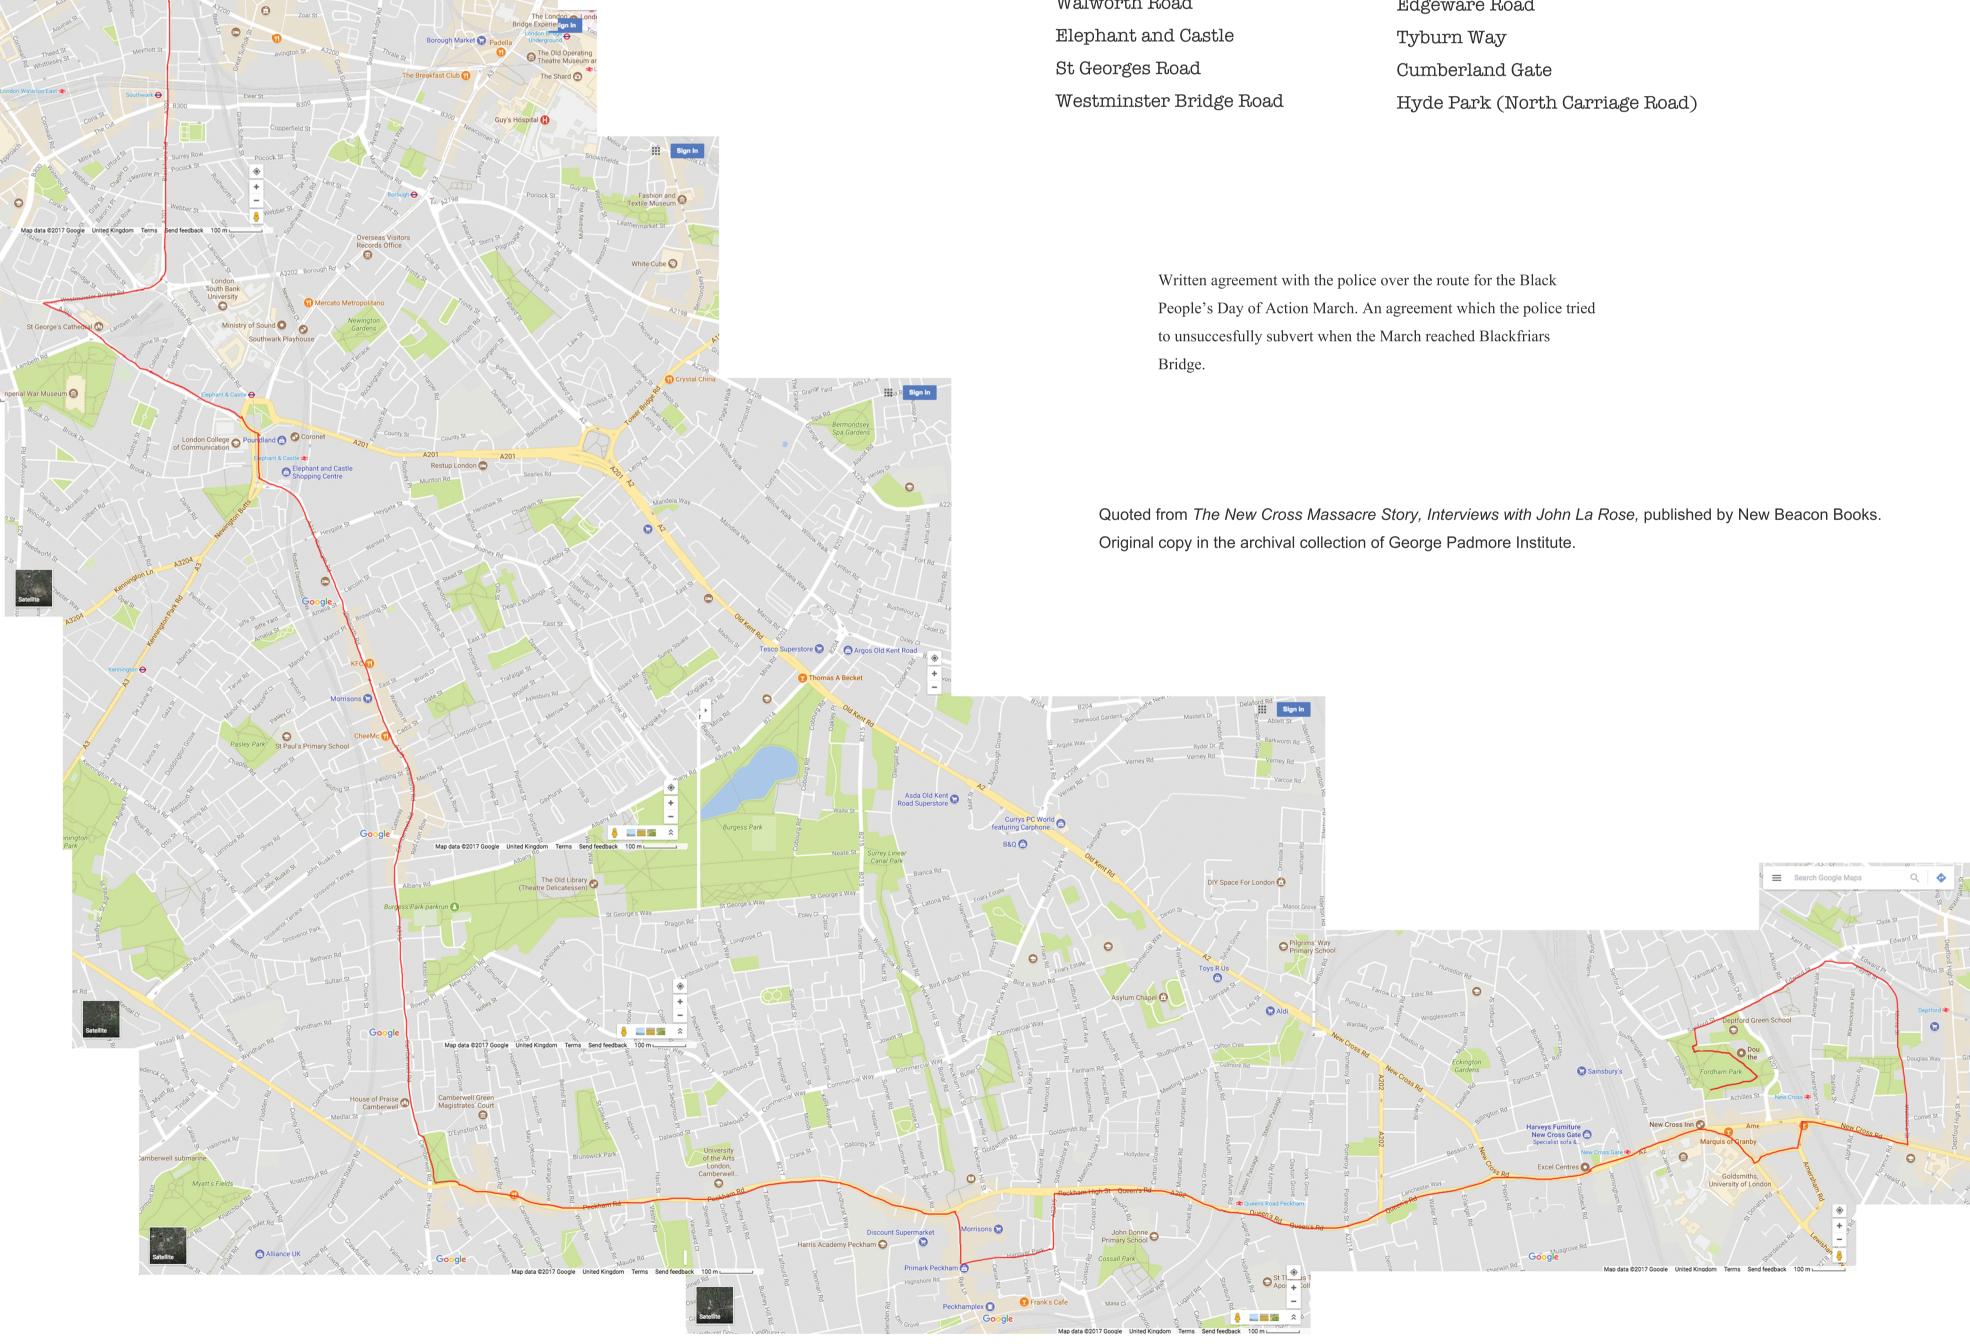

Fordham Park Clifton Rise Edward Street Payne Street Idonia Street Watson Street New Cross Road Amersham Road Parkfield Road Lewisham Way New Cross Road Queens Road Peckham High S Peckham Road Camberwell Chu Camberwell Gree Camberwell Gree Camberwell Roa Walworth Road

nge St.Paul's 🖻

odern 🚯

Mondrian Londo

|                 | St Georges Circus               |
|-----------------|---------------------------------|
|                 | Blackfriars Road                |
|                 | Blackfriars Bridge              |
|                 | New Bridge Street               |
|                 | Ludgate Circus                  |
|                 | Fleet Street                    |
| d               | Strand                          |
| ad              | Aldwych (eastern arm)           |
|                 | Kingsway                        |
|                 | High Holborn                    |
| d               | Shaftesbury Avenue              |
|                 | Piccadilly Circus (northside)   |
| Street          | Regent Street                   |
|                 | Cavendish Place                 |
| urch Street     | Cavendish Square                |
| een (Southside) | Wigmore Street                  |
| een (westside)  | Portman Square                  |
| ad              | Seymour Street                  |
| 1               | Edgeware Road                   |
| astle           | Tyburn Way                      |
| .d.             | Cumberland Gate                 |
| ridge Road      | Hyde Park (North Carriage Road) |
|                 |                                 |
|                 |                                 |